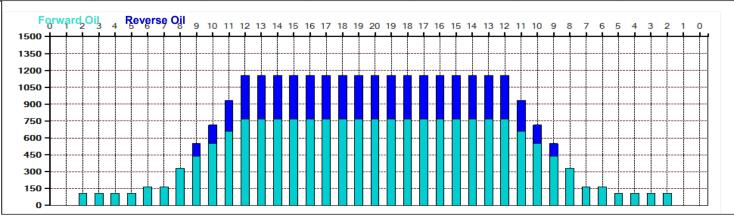

| 4 | Start | Stop | Loads | Speed | Crossed | Start | End  | Feet | T.Oil |
|---|-------|------|-------|-------|---------|-------|------|------|-------|
| 1 | 2L    | 2R   | 2     | 14    | 74      | 0.0   | 1.9  | 1.9  | 4070  |
| 2 | 6L    | 6R   | 1     | 18    | 29      | 1.9   | 4.4  | 2.5  | 1595  |
| 3 | 8L    | 8R   | 3     | 18    | 75      | 4.4   | 12.0 | 7.6  | 4125  |
| 4 | 9L    | 9R   | 2     | 18    | 46      | 12.0  | 17.1 | 5.1  | 2530  |
| 5 | 10L   | 10R  | 2     | 18    | 42      | 17.1  | 22.2 | 5.1  | 2310  |
| 6 | 11L   | 11R  | 2     | 18    | 38      | 22.2  | 27.3 | 5.1  | 2090  |
| 7 | 12L   | 12R  | 2     | 18    | 34      | 27.3  | 32.4 | 5.1  | 1870  |
| 8 | 2L    | 2R   | 0     | 26    | 0       | 32.4  | 44.0 | 11.6 | 0     |
|   |       |      |       |       |         |       |      |      |       |
|   |       |      |       |       |         |       |      |      |       |

| ı |   | 0.2   | OI.  |       |       |         |       | 12.0 | 7.10 |       |  |  |
|---|---|-------|------|-------|-------|---------|-------|------|------|-------|--|--|
| ı | 4 | 9L    | 9R   | 2     | 18    | 46      | 12.0  | 17.1 | 5.1  | 2530  |  |  |
| ı | 5 | 10L   | 10R  | 2     | 18    | 42      | 17.1  | 22.2 | 5.1  | 2310  |  |  |
| ı | 6 | 11L   | 11R  | 2     | 18    | 38      | 22.2  | 27.3 | 5.1  | 2090  |  |  |
| ı | 7 | 12L   | 12R  | 2     | 18    | 34      | 27.3  | 32.4 | 5.1  | 1870  |  |  |
| ı | 8 | 2L    | 2R   | 0     | 26    | 0       | 32.4  | 44.0 | 11.6 | 0     |  |  |
|   |   |       |      |       |       |         |       |      |      |       |  |  |
|   |   |       |      |       |       |         |       |      |      |       |  |  |
| ı |   | Start | Stop | Loads | Speed | Crossed | Start | End  | Feet | T.Oil |  |  |

| 4 | Start | Stop | Loads | Speed | Crossed | Start | End  | Feet  | T.Oil |  |
|---|-------|------|-------|-------|---------|-------|------|-------|-------|--|
| 1 | 2L    | 2R   | 0     | 30    | 0       | 44.0  | 27.0 | -17.0 | 0     |  |
| 2 | 12L   | 12R  | 2     | 18    | 34      | 27.0  | 21.9 | -5.1  | 1870  |  |
| 3 | 11L   | 11R  | 2     | 18    | 38      | 21.9  | 16.8 | -5.1  | 2090  |  |
| 4 | 10L   | 10R  | 1     | 18    | 21      | 16.8  | 14.3 | -2.5  | 1155  |  |
| 5 | 9L    | 9R   | 2     | 18    | 46      | 14.3  | 9.2  | -5.1  | 2530  |  |
| 6 | 2L    | 2R   | 0     | 14    | 0       | 9.2   | 0.0  | -9.2  | 0     |  |
|   |       |      | _     |       |         |       |      |       |       |  |
|   |       |      |       |       |         |       |      |       |       |  |
|   |       |      |       |       |         |       |      |       |       |  |
|   |       |      |       |       |         |       |      |       |       |  |
|   |       |      |       |       |         |       |      |       |       |  |
|   |       |      |       |       |         |       |      |       |       |  |
|   |       |      |       |       |         |       |      |       |       |  |
|   |       |      |       |       |         |       |      |       |       |  |
|   |       |      |       |       |         |       |      |       |       |  |