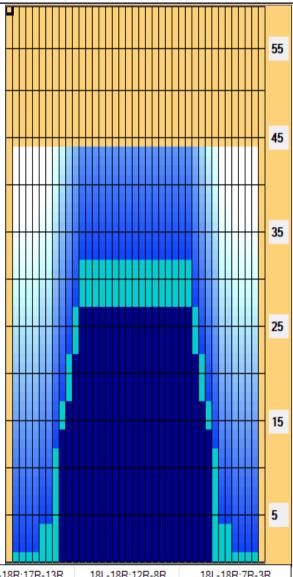

Conditioner: Type In or Select One TransferType: Type In or Select One

| Item             | 3L-7L:18L-18R        | 8L-12L:18L-18R      | 13L-17L:18L-18R     | 18L-18R:17R-13R      | 18L-18R:12R-8R      | 18L-18R:7R-3R        |
|------------------|----------------------|---------------------|---------------------|----------------------|---------------------|----------------------|
| Description      | Outside Track:Middle | Middle Track:Middle | Inside Track:Middle | MIddle: Inside Track | Middle:Middle Track | Middle:Outside Track |
| Track Zone Ratio | 8.75                 | 1.57                | 1                   | 1                    | 1.57                | 8.75                 |