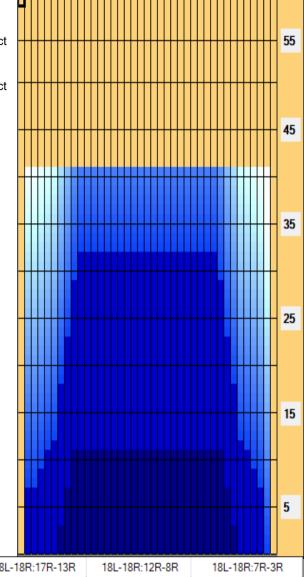

## Sandels 2023

Oil Pattern Distance: 41 Feet Reverse Brush Drop: 34 Feet Oil Per Board: 50 uL **Forward Oil Total:** 9.35 mL **Reverse Oil Total:** 15 mL **Volume Oil Total:** 24.35 mL 487 Boards Forward Boards Crossed: 187 Boards **Reverse Boards Crossed:** 300 Boards **Total Boards Crossed:** 