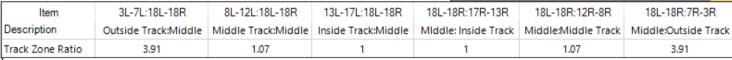

## Sandels 2023

Oil Pattern Distance: 41 Feet Reverse Brush Drop: 34 Feet Oil Per Board: 50 uL **Forward Oil Total:** 9.35 mL **Reverse Oil Total:** 15 mL **Volume Oil Total:** 24.35 mL 487 Boards Forward Boards Crossed: 187 Boards **Reverse Boards Crossed:** 300 Boards **Total Boards Crossed:** 