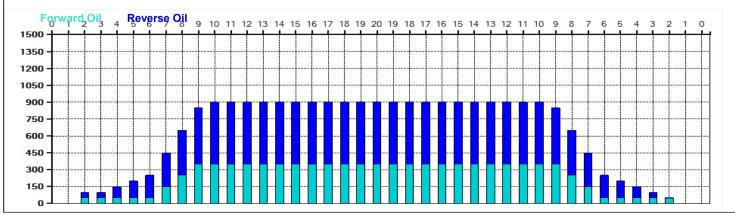

## Sandels 2023

Oil Pattern Distance: 41 Feet Reverse Brush Drop: 34 Feet Oil Per Board: 50 uL **Forward Oil Total:** 9.35 mL **Reverse Oil Total:** 15 mL **Volume Oil Total:** 24.35 mL 487 Boards Forward Boards Crossed: 187 Boards **Reverse Boards Crossed:** 300 Boards **Total Boards Crossed:** 