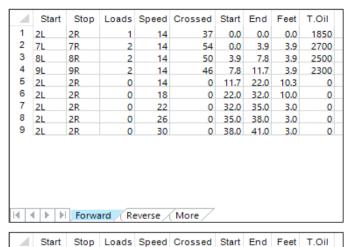

## Sandels 2023

Oil Pattern Distance: 41 Feet Reverse Brush Drop: 34 Feet Oil Per Board: 50 uL **Forward Oil Total:** 9.35 mL **Reverse Oil Total:** 15 mL **Volume Oil Total:** 24.35 mL 487 Boards Forward Boards Crossed: 187 Boards **Reverse Boards Crossed:** 300 Boards **Total Boards Crossed:** 